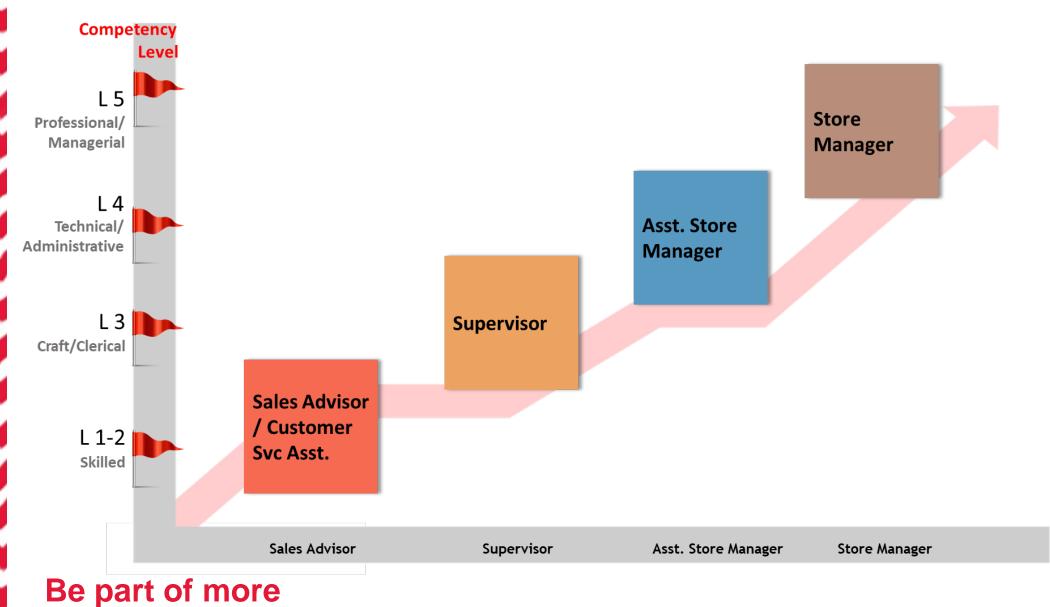

# Embedded QF Qualifications in our Career Path

### **Define our Vocational Qualification Structure**