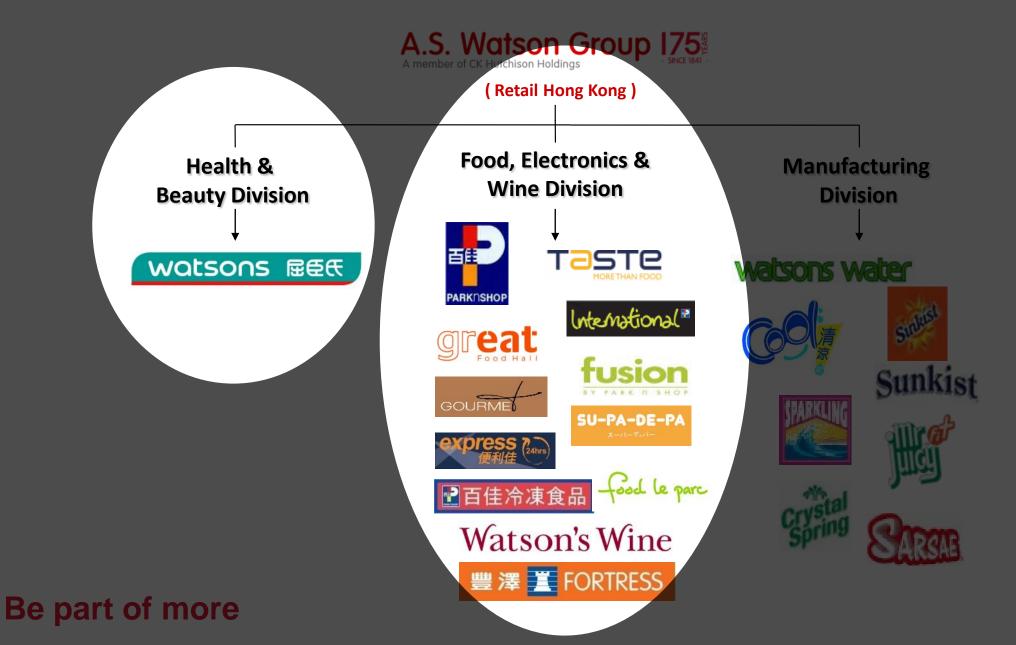

### **Retail Business Structure in HK**

### **Retail Business Structure in HK**

QF Level Academic Level

## **Grow the People, Grow the Business**

Be part of more

Watson's Wine

Offers 15 QF Recognised
Programmes (QF L2-L5) to
Support Career Development

2012/13

1st Corporate in Retail Sector offering 7 QF (L2 & L3)